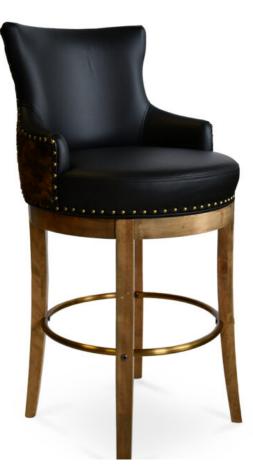

## 3485-B-AENXY - option 2

Serna Parson-Box Arm Barstool – swivel, nailheads – option 2

Specs

| Height           | 45"      |
|------------------|----------|
| Seat height      | 31"      |
| Width            | 23"      |
| Seat width       | 19"      |
| Depth            | 25"      |
| Seat depth       | 19"      |
| Arm height       | 35 - 36" |
| Inside arm width | 19"      |

## Description

Solid maple wood swiveling arm barstool. Includes parson-box seat using no-sag springs high-density flame retardant foam. Fully upholstered inside back, outside back and arms. Pavar's standard nailheads at outside back, outside arms, and seat perimeter (as shown in image: 1" center-to-center spacing). Piping at seat and outside back perimeter, metal foot rail and standard rounded nylon nail-in glides. Available in Pavar's standard stain color options (water based) and a 35° sheen top-coat lacquer.