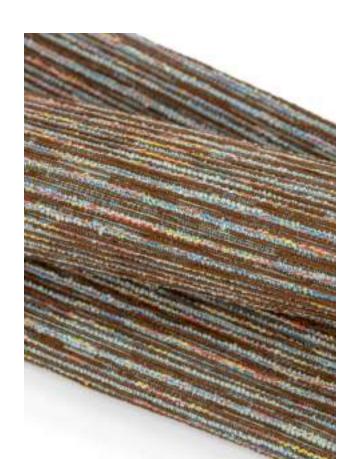

## **Intermission**

Performance Woven Fabric
Crypton® Super Fabric
13 Colorways
Bleach Cleanable
Free of Added FR Chemicals

Intermission is an intricate textural number that delivers depth and dimension. The perfect supporting role, Intermission's multicolored palette of twelve allows for seamless color coordination within a space.

With Crypton's patented moisture barrier and superior stain resistance, Intermission is poised to deliver the performance of a lifetime.

**Angora** 1012433

**Sky** 1012438

Mica 1012434

**Seafoam** 1012436