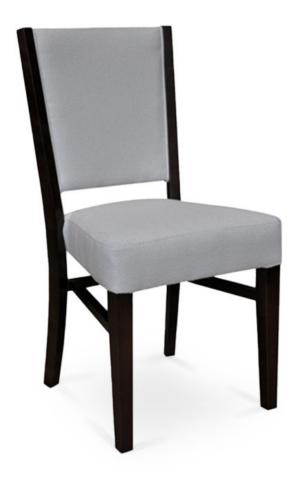

## 3176-K-XY

Ellen Parson-Box Stacking Chair

## Description

Solid maple wood stacking chair. Includes parson-box seat using no-sag springs and high-density flame retardant foam. Upholstered inside and outside back with a wood frame on sides only, piping at sides of inside and outside back and standard rounded nylon nail-in glides. Available in Pavar's standard stain color options (water based) and a  $35^{\circ}$  sheen topcoat lacquer.