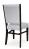

## 3176-K-XY

Ellen Parson-Box Stacking Chair

## Description

Solid maple wood stacking chair. Includes parson-box seat using no-sag springs and high-density flame retardant foam. Upholstered inside and outside back with a wood frame on sides only, piping at sides of inside and outside back and standard rounded nylon nail-in glides. Available in Pavar's standard stain color options (water based) and a  $35^{\circ}$  sheen topcoat lacquer.