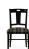

## 1800-S-Y

Napoli Parson Chair

## Description

Solid maple wood chair. Includes parson waterfall seat using no-sag springs and high-density flame retardant foam. Wood back with cutout detailing and handle cutout for easy mobility. Available in Pavar's standard stain color options (water based) and a 35° sheen topcoat lacquer. Includes standard rounded nylon nail-in glides.