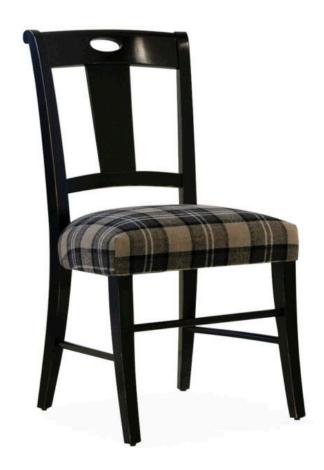

## 1800-S-Y

Napoli Parson Chair

## Specs

| Height           | 38" |
|------------------|-----|
| Seat height      | 20" |
| Width            | 20" |
| Seat width       | 20" |
| Depth            | 21" |
| Seat depth       | 17" |
| Arm height       | n/a |
| Inside arm width | n/a |

## Description

Solid maple wood chair. Includes parson waterfall seat using no-sag springs and high-density flame retardant foam. Wood back with cutout detailing and handle cutout for easy mobility. Available in Pavar's standard stain color options (water based) and a 35° sheen topcoat lacquer. Includes standard rounded nylon nail-in glides.