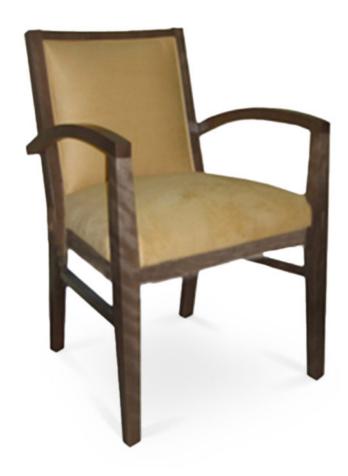

## 4400-L-AP

Valencia Padded Lounge Armchair

## Specs

| Height           | 34"     |
|------------------|---------|
| Seat height      | 20"     |
| Width            | 24"     |
| Seat width       | 20"     |
| Depth            | 26"     |
| Seat depth       | 19"     |
| Arm height       | 26"     |
| Inside arm width | 19"     |
| Yardage          | 2.8 yds |

## Description

Solid maple wood lounge armchair. Includes padded waterfall seat using high-density flame retardant foam. Upholstered inside and outside back with a wood frame. Piping at inside and outside back perimeter and standard rounded nylon nail-in glides. Available in Pavar's standard stain color options (water based) and a 35° sheen top-coat lacquer.