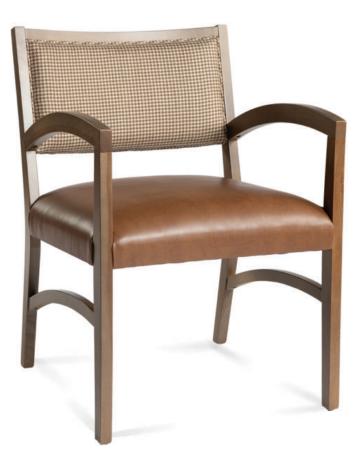

## 4313-L-AY

Athena Parson Lounge Armchair

## Specs

| Height           | 34"     |
|------------------|---------|
| Seat height      | 19"     |
| Width            | 24"     |
| Seat width       | 22"     |
| Depth            | 26"     |
| Seat depth       | 21"     |
| Arm height       | 28"     |
| Inside arm width | 22"     |
| Yardage          | 2.5 yds |

## Description

Solid maple wood lounge armchair. Includes parson waterfall seat using no-sag springs and high-density flame retardant foam. Upholstered inside and outside back. Piping at inside and outside back perimeter and standard rounded nylon nailin glides. Available in Pavar's standard stain color options (water based) and a 35° sheen top-coat lacquer.