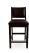

3177-C-P
Zula Padded Counter stool

## Description

Solid maple wood barstool. Includes padded waterfall seat using high-density flame retardant foam. Upholstered inside and outside back with a wood frame and crumb gap. Piping at inside and outside back perimeter. Available in Pavar's standard stain color options (water based) and a 35° sheen topcoat lacquer. Includes standard rounded nylon nail-in glides and a chrome guardrail on the front stretcher.