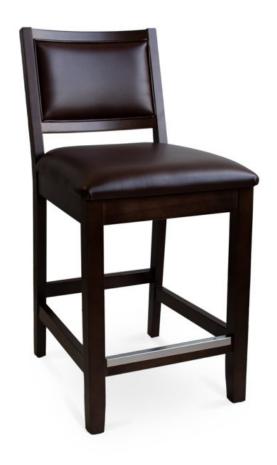

3177-C-P
Zula Padded Counter stool

## Specs

| 39.5" |
|-------|
| 26.5" |
| 19"   |
| 19"   |
| 21"   |
| 17"   |
|       |

## Description

Solid maple wood barstool. Includes padded waterfall seat using high-density flame retardant foam. Upholstered inside and outside back with a wood frame and crumb gap. Piping at inside and outside back perimeter. Available in Pavar's standard stain color options (water based) and a 35° sheen topcoat lacquer. Includes standard rounded nylon nail-in glides and a chrome guardrail on the front stretcher.