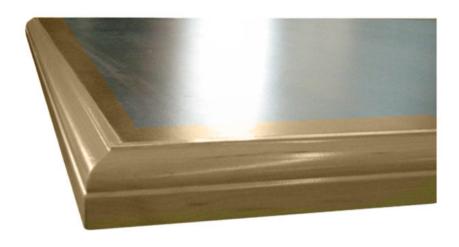

## Description

Combination "Laminate & OE-Solid-Wood" square table-top. Includes a 1/32" or 1/16" laminate-top inlay, glued onto a 1-1/8" medium-density-fiberboard core. Includes a 1-3/4" by 1-3/4" thick hardwood ogee-edge and center-line groove inlay, with tongue-and-groove jointery. Ogee-edge finish is available in Pavar's standard stain color options (water based) using a 35° sheen topcoat acrylic sealer and lacquer. Includes a 1" plywood undermount for wood or metal base attachment.