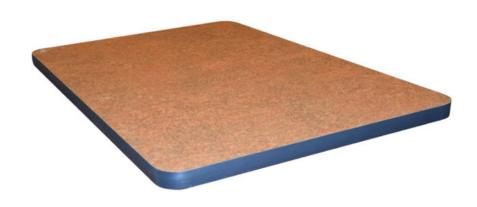

## Description

Combination "Laminate & rubber edge" square table-top. Includes a 1/32" or 1/16" laminate-top inlay, glued onto a 1-1/8" medium-density-fiberboard core. Includes a 1-1/8" thick black rubber T-Mold edge, with center-groove jointery and contact-cement glue adhesion. T-Mold-edge is available in a Black (standard), Light Gray and White color. Includes a 1" plywood undermount for wood or metal base attachment.