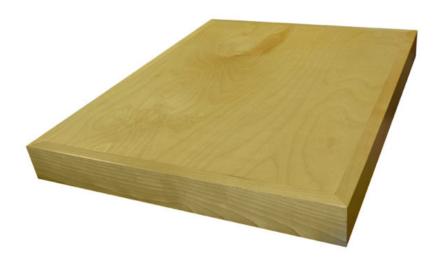

230 Mason

Specs

Width 18", 24", 30", 32", 36", 42", 48"

Depth 18", 24", 30", 32", 36", 42", 48", 72", 96"

Thickness2"

## Description

Combination "Laminate & SE-Solid-Wood" square table-top. Includes a 1/32" or 1/16" laminate-top inlay, glued onto a 1-1/8" medium-density-fiberboard core. Includes a 1-3/4" by 1-3/4" thick hardwood 90-degree eased-edge, with tongue-and-groove jointery. Square eased-edge finish is available in Pavar's standard stain color options (water based) using a 35° sheen topcoat acrylic sealer and lacquer. Includes a 1" plywood undermount for wood or metal base attachment.