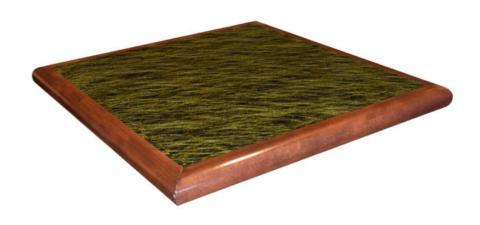

265
Bullnose

Specs

Width 18", 24", 30", 32", 36", 42", 48"

Depth 18", 24", 30", 32", 36", 42", 48", 72", 96"

Thickness2"

## Description

Combination "Laminate & BN-Solid-Wood" square table-top. Includes a 1/32" or 1/16" laminate-top inlay, glued onto a 1-1/8" medium-density-fiberboard core. Includes a 1-3/4" by 1-3/4" thick hardwood bullnose-edge, with tongue-and-groove jointery. Bullnose-edge finish is available in Pavar's standard stain color options (water based) using a 35° sheen topcoat acrylic sealer and lacquer. Includes a 1″ plywood undermount for wood or metal base attachment.