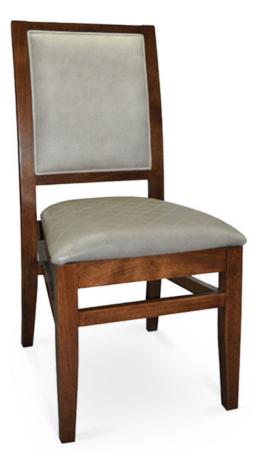

## 3177-K-P

Zara Padded Stacking Chair

## Specs

| Height           | 39"   |
|------------------|-------|
| Seat height      | 19"   |
| Width            | 19"   |
| Seat width       | 19"   |
| Depth            | 24"   |
| Seat depth       | 19"   |
| Arm height       | n/a   |
| Inside arm width | n/a   |
| Yardage          | 2 yds |

## Description

Solid maple wood stacking chair. Includes padded waterfall seat using high-density flame retardant foam. Upholstered inside and outside back with a wood frame and crumb gap. Piping at inside and outside back perimeter and standard rounded nylon nail-in glides. Available in Pavar's standard stain color options (water based) and a 35° sheen topcoat lacquer.