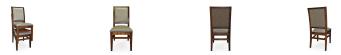

## 3177-K-P

Zara Padded Stacking Chair

## Specs

| Height           | 39"   |
|------------------|-------|
| Seat height      | 19"   |
| Width            | 19"   |
| Seat width       | 19"   |
| Depth            | 24"   |
| Seat depth       | 19"   |
| Arm height       | n/a   |
| Inside arm width | n/a   |
| Yardage          | 2 yds |

## Description

Solid maple wood stacking chair. Includes padded waterfall seat using high-density flame retardant foam. Upholstered inside and outside back with a wood frame and crumb gap. Piping at inside and outside back perimeter and standard rounded nylon nail-in glides. Available in Pavar's standard stain color options (water based) and a 35° sheen topcoat lacquer.