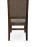

## 3177-K-PT

Zara Padded Stacking Chair – stitched-tuftedgrid

Specs

| Height           | 39"   |
|------------------|-------|
| Seat height      | 19"   |
| Width            | 19"   |
| Seat width       | 19"   |
| Depth            | 24"   |
| Seat depth       | 19"   |
| Arm height       | n/a   |
| Inside arm width | n/a   |
| Yardage          | 2 yds |

## Description

Solid maple wood stacking chair. Includes padded waterfall seat using high-density flame retardant foam. Upholstered inside and outside back with a wood frame and crumb gap. Piping at inside and outside back perimeter, diamond tufted stitch pattern and standard rounded nylon nail-in glides. Available in Pavar's standard stain color options (water based) and a 35° sheen topcoat lacquer.