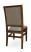

## 3177-K-PT

Zara Padded Stacking Chair – stitched-tuftedgrid

Specs

| Height           | 39"   |
|------------------|-------|
| Seat height      | 19"   |
| Width            | 19"   |
| Seat width       | 19"   |
| Depth            | 24"   |
| Seat depth       | 19"   |
| Arm height       | n/a   |
| Inside arm width | n/a   |
| Yardage          | 2 yds |

## Description

Solid maple wood stacking chair. Includes padded waterfall seat using high-density flame retardant foam. Upholstered inside and outside back with a wood frame and crumb gap. Piping at inside and outside back perimeter, diamond tufted stitch pattern and standard rounded nylon nail-in glides. Available in Pavar's standard stain color options (water based) and a 35° sheen topcoat lacquer.