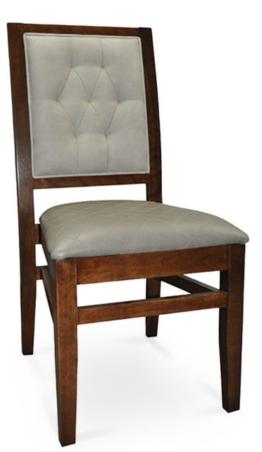

## 3177-K-PT

Zara Padded Stacking Chair – stitched-tuftedgrid

Specs

| Height           | 39"   |
|------------------|-------|
| Seat height      | 19"   |
| Width            | 19"   |
| Seat width       | 19"   |
| Depth            | 24"   |
| Seat depth       | 19"   |
| Arm height       | n/a   |
| Inside arm width | n/a   |
| Yardage          | 2 yds |

## Description

Solid maple wood stacking chair. Includes padded waterfall seat using high-density flame retardant foam. Upholstered inside and outside back with a wood frame and crumb gap. Piping at inside and outside back perimeter, diamond tufted stitch pattern and standard rounded nylon nail-in glides. Available in Pavar's standard stain color options (water based) and a 35° sheen topcoat lacquer.