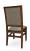

## 3177-K-PU Zara Padded Stacking Chair - buttons

## Description

Solid maple wood stacking chair. Includes padded waterfall seat using high-density flame retardant foam. Upholstered inside and outside back with a wood frame and crumb gap. Piping at inside and outside back perimeter, 4 pulled buttons at inside back and standard rounded nylon nail-in glides. Available in Pavar's standard stain color options (water based) and a 35° sheen topcoat lacquer. (NOTE: Does not include grid stitch)