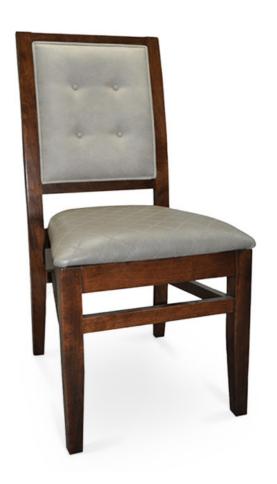

## 3177-K-PU Zara Padded Stacking Chair - buttons

## Specs

| Height           | 39"   |
|------------------|-------|
| Seat height      | 19"   |
| Width            | 19"   |
| Seat width       | 19"   |
| Depth            | 24"   |
| Seat depth       | 19"   |
| Arm height       | n/a   |
| Inside arm width | n/a   |
| Yardage          | 2 yds |

## Description

Solid maple wood stacking chair. Includes padded waterfall seat using high-density flame retardant foam. Upholstered inside and outside back with a wood frame and crumb gap. Piping at inside and outside back perimeter, 4 pulled buttons at inside back and standard rounded nylon nail-in glides. Available in Pavar's standard stain color options (water based) and a 35° sheen topcoat lacquer. (NOTE: Does not include grid stitch)