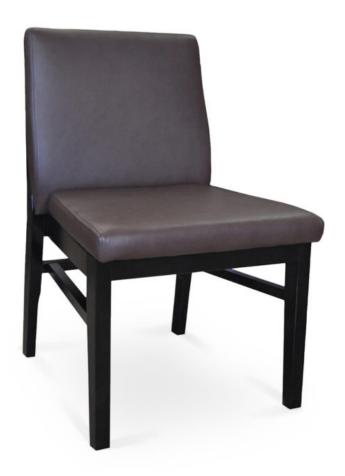

3443-K-P

Taylor Padded Stacking Chair

## Description

Solid maple wood stacking chair. Includes padded waterfall seat front, with side panels, using high-density flame retardant foam. Fully upholstered inside and outside back, wood frame at outside back perimeter only and standard rounded nylon nail-in glides. Available in Pavar's standard stain color options (water based) and a 35° sheen topcoat lacquer.