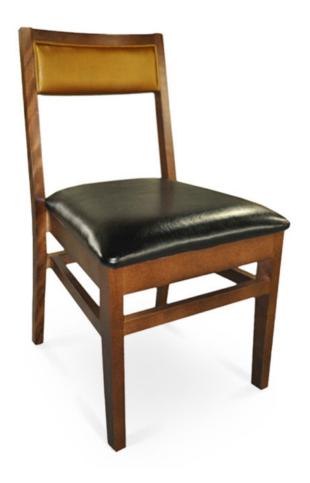

## Specs

| Height           | 35"     |
|------------------|---------|
| Seat height      | 20"     |
| Width            | 19"     |
| Seat width       | 19"     |
| Depth            | 22"     |
| Seat depth       | 18"     |
| Arm height       | n/a     |
| Inside arm width | n/a     |
| Yardage          | 1.1 yds |

## Description

Solid maple wood stacking chair. Includes padded waterfall seat using high-density flame retardant foam. Upholstered inside and outside back with a wood frame, piping at inside and outside back perimeter and standard rounded nylon nail-in glides. Available in Pavar's standard stain color options (water based) and a 35° sheen top-coat lacquer