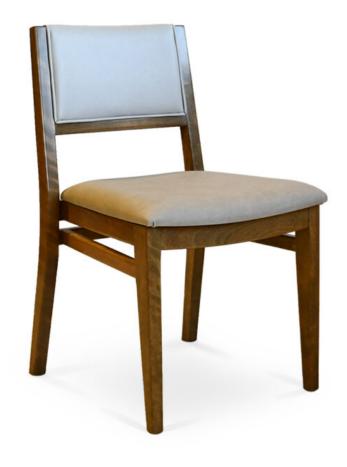

3018-K-P

Sanibel Padded Stacking Chair

## Specs

| Height      | 33"   |
|-------------|-------|
| Seat height | 18.5" |
| Width       | 18.5" |
| Seat width  | 18.5" |
| Depth       | 21.5" |
| Seat depth  | 18"   |

## Description

Solid maple wood stacking chair. Includes padded waterfall seat using high-density flame retardant foam. Upholstered inside and outside back with a wood frame. Piping at inside and outside back. Available in Pavar's standard stain color options (water based) and a 35° sheen topcoat lacquer. Includes standard rounded nylon nail-in glides.

\*NOTE: Capable of stacking up to 10 chairs high and is also interchangeable with the Tampa and Naples stacking chair frames.