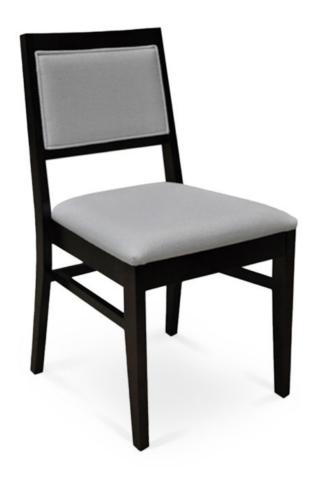

3020-K-P

Naples Padded Stacking Chair

## Specs

| Height           | 35"     |
|------------------|---------|
| Seat height      | 19.5"   |
| Width            | 19"     |
| Seat width       | 19"     |
| Depth            | 22"     |
| Seat depth       | 18"     |
| Arm height       | n/a     |
| Inside arm width | n/a     |
| Yardage          | 1.1 yds |

## Description

Solid maple wood stacking chair. Includes padded waterfall seat using high-density flame retardant foam. Upholstered inside and outside back with a wood frame. Piping at inside and outside back perimeter and standard rounded nylon nail-in glides. Available in Pavar's standard stain color options (water based) and a 35° sheen top-coat lacquer.