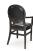

3134-K-AP

Mayfield Padded Stacking Armchair

## Specs

| Height           | 36"     |
|------------------|---------|
| Seat height      | 20"     |
| Width            | 24"     |
| Seat width       | 19"     |
| Depth            | 24"     |
| Seat depth       | 18"     |
| Arm height       | 27"     |
| Inside arm width | 19"     |
| Yardage          | 1.4 yds |

## Description

Solid maple wood stacking armchair. Includes padded waterfall seat using high-density flame retardant foam. Upholstered inside and outside back with a wood frame. Piping at inside and outside back perimeter and standard rounded nylon nail-in glides. Available in Pavar's standard stain color options (water based) and a 35° sheen topcoat lacquer.