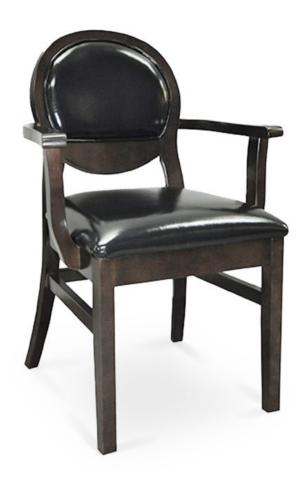

3134-K-AP

Mayfield Padded Stacking Armchair

## Specs

| Height           | 36"     |
|------------------|---------|
| Seat height      | 20"     |
| Width            | 24"     |
| Seat width       | 19"     |
| Depth            | 24"     |
| Seat depth       | 18"     |
| Arm height       | 27"     |
| Inside arm width | 19"     |
| Yardage          | 1.4 yds |

## Description

Solid maple wood stacking armchair. Includes padded waterfall seat using high-density flame retardant foam. Upholstered inside and outside back with a wood frame. Piping at inside and outside back perimeter and standard rounded nylon nail-in glides. Available in Pavar's standard stain color options (water based) and a 35° sheen topcoat lacquer.