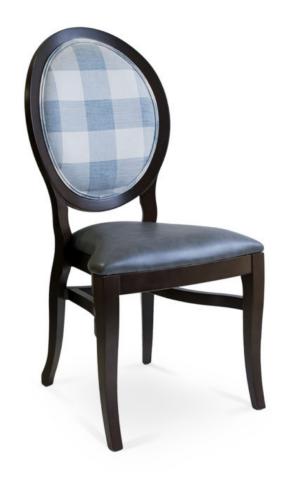

3171-K-P
Lise Padded Stacking Chair

## Description

Solid Italian beech wood stacking chair. Includes padded waterfall seat using high-density flame retardant foam. Upholstered inside and outside back with a wood frame. Double piping at inside back perimeter and standard rounded nylon nail-in glides. Available in Pavar's standard stain color options (water based) and a 35° sheen topcoat lacquer.