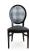

3171-K-P
Lise Padded Stacking Chair

## Description

Solid Italian beech wood stacking chair. Includes padded waterfall seat using high-density flame retardant foam. Upholstered inside and outside back with a wood frame. Double piping at inside back perimeter and standard rounded nylon nail-in glides. Available in Pavar's standard stain color options (water based) and a 35° sheen topcoat lacquer.