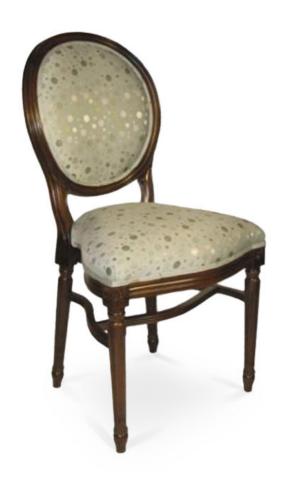

3160-K-Y Sterling Parson Stacking Chair

## Description

Solid Italian beech wood stacking chair with ornate detailing. Includes parson waterfall seat using no-sag springs and high-density flame retardant foam. Upholstered inside and outside back with a wood frame. Double piping at inside back perimeter and standard rounded nylon nail-in glides. Available in Pavar's standard stain color options (water based) and a 35° sheen topcoat lacquer.