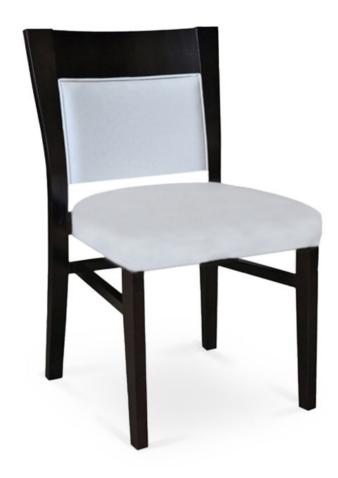

3025-K-Y

Lexington Parson Stacking Chair

## Specs

| Height           | 34"     |
|------------------|---------|
| Seat height      | 20"     |
| Width            | 20"     |
| Seat width       | 19"     |
| Depth            | 22"     |
| Seat depth       | 18"     |
| Arm height       | n/a     |
| Inside arm width | n/a     |
| Yardage          | 1.9 yds |

## Description

Solid maple wood stacking chair. Includes parson waterfall seat using no-sag springs and high-density flame retardant foam. Upholstered inside and outside back with a wood frame and crumb gap. Piping at inside and outside back perimeter and standard rounded nylon nail-in glides. Available in Pavar's standard stain color options (water based) and a 35° sheen top-coat lacquer.