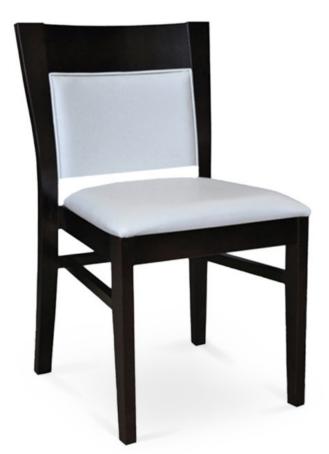

## 3025-K-P

Lexington Padded Stacking Chair

## Specs

| Height           | 34"     |
|------------------|---------|
| Seat height      | 20"     |
| Width            | 20"     |
| Seat width       | 19"     |
| Depth            | 22"     |
| Seat depth       | 18"     |
| Arm height       | n/a     |
| Inside arm width | n/a     |
| Yardage          | 1.5 yds |

## Description

Solid maple wood stacking chair. Includes padded waterfall seat using high-density flame retardant foam. Upholstered inside and outside back with a wood frame and crumb gap. Piping at inside and outside back perimeter and standard rounded nylon nail-in glides. Available in Pavar's standard stain color options (water based) and a 35° sheen top-coat lacquer.