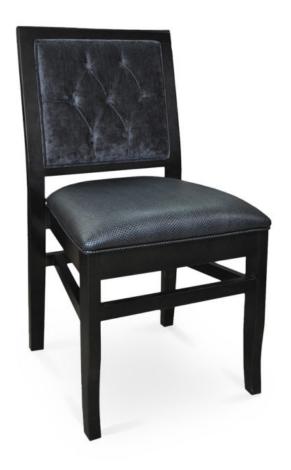

## 3385-K-DP

Kelley Padded Stacking Chair - tufted

## Specs

| Height           | 36"   |
|------------------|-------|
| Seat height      | 19"   |
| Width            | 18.5" |
| Seat width       | 18.5" |
| Depth            | 22.5" |
| Seat depth       | 18"   |
| Arm height       | n/a   |
| Inside arm width | n/a   |
| Yardage          | 2 yds |

## Description

Solid maple wood stacking chair. Includes padded waterfall seat using high-density flame retardant foam. Upholstered inside and outside back with a wood frame and crumb gap. Piping at seat, inside and outside back perimeter, diamond tufting and 7 buttons at inside back (using a 2-3-2 pattern) and standard rounded nylon nail-in glides. Available in Pavar's standard stain color options (water based) and a 35° sheen top-coat lacquer.