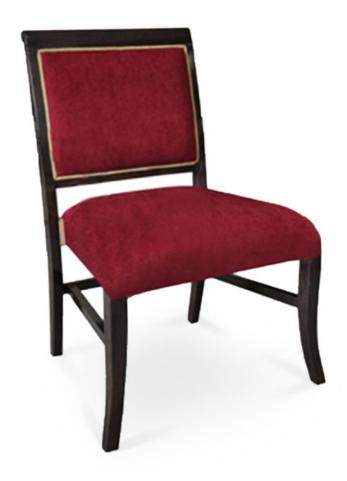

## Description

Solid maple wood stacking chair. Includes parson waterfall seat using no-sag springs and high-density flame retardant foam. Upholstered inside and outside back with a wood frame and crumb gap. Piping at inside and outside back perimeter and standard rounded nylon nail-in glides. Available in Pavar's standard stain color options (water based) and a 35° sheen top-coat lacquer.