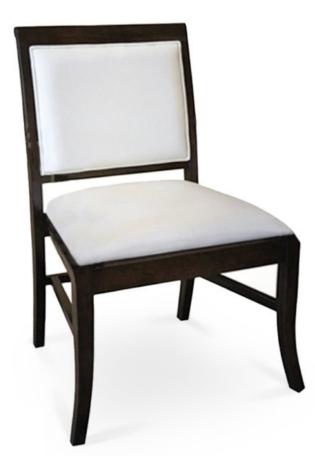

## 3132-К-Р

Juniper Padded Stacking Chair

## Specs

| Height           | 38"     |
|------------------|---------|
| Seat height      | 20"     |
| Width            | 22"     |
| Seat width       | 22"     |
| Depth            | 24"     |
| Seat depth       | 19"     |
| Arm height       | n/a     |
| Inside arm width | n/a     |
| Yardage          | 2.7 yds |

## Description

Solid maple wood stacking chair. Includes padded waterfall seat using high-density flame retardant foam. Upholstered inside and outside back with a wood frame and crumb gap. Piping at inside and outside back perimeter and standard rounded nylon nail-in glides. Available in Pavar's standard stain color options (water based) and a 35° sheen top-coat lacquer.