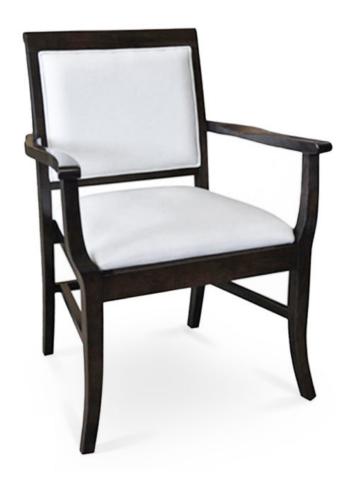

3132-K-AP

Juniper Padded Stacking Armchair

## Specs

| Height           | 38"     |
|------------------|---------|
| Seat height      | 20"     |
| Width            | 27"     |
| Seat width       | 22"     |
| Depth            | 24"     |
| Seat depth       | 19"     |
| Arm height       | 27"     |
| Inside arm width | 22"     |
| Yardage          | 2.7 yds |

## Description

Solid maple wood stacking armchair. Includes padded waterfall seat using high-density flame retardant foam. Upholstered inside and outside back with a wood frame and crumb gap. Piping at inside and outside back perimeter and standard rounded nylon nail-in glides. Available in Pavar's standard stain color options (water based) and a 35° sheen top-coat lacquer.