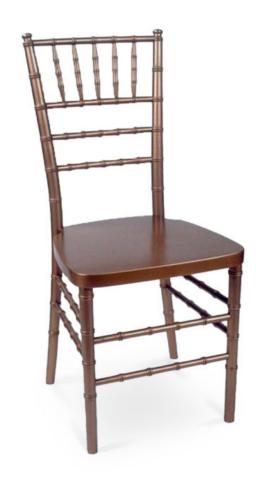

## 1210-K-V

Chivari Veneer Saddle Stacking Chair

## Description

Solid European beech wood stacking chair. Includes veneer saddle seat, veneer panel back and standard rounded nylon nail-in glides. Available in select prefinished stain color options only (water based) and a 50° sheen topcoat lacquer.