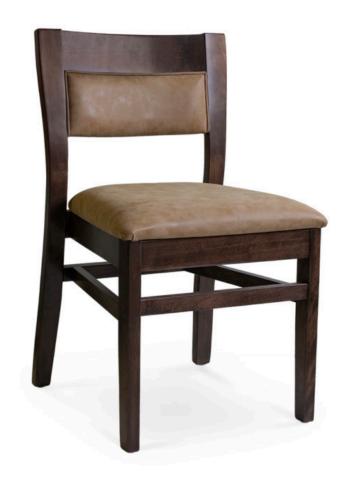

3024-K-P

Cambridge Padded Stacking Chair

## Specs

| Height           | 33"     |
|------------------|---------|
| Seat height      | 20"     |
| Width            | 20"     |
| Seat width       | 19"     |
| Depth            | 22"     |
| Seat depth       | 18"     |
| Arm height       | n/a     |
| Inside arm width | n/a     |
| Yardage          | 1.2 yds |

## Description

Solid maple wood stacking chair. Includes padded waterfall seat using high-density flame retardant foam. Upholstered inside and outside back with a wood frame. Piping at inside and outside back perimeter and standard rounded nylon nail-in glides. Available in Pavar's standard stain color options (water based) and a  $35^\circ$  sheen top-coat lacquer.