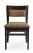

3024-K-P

Cambridge Padded Stacking Chair

## Description

Solid maple wood stacking chair. Includes padded waterfall seat using high-density flame retardant foam. Upholstered inside and outside back with a wood frame. Piping at inside and outside back perimeter and standard rounded nylon nail-in glides. Available in Pavar's standard stain color options (water based) and a  $35^\circ$  sheen top-coat lacquer.