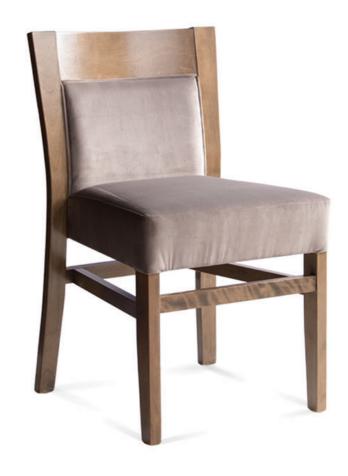

3235-K-XY

Calico Parson-Box Stacking Chair

## Specs

| Height           | 34"     |
|------------------|---------|
| Seat height      | 20"     |
| Width            | 20"     |
| Seat width       | 20"     |
| Depth            | 21"     |
| Seat depth       | 17"     |
| Arm height       | n/a     |
| Inside arm width | n/a     |
| Yardage          | 2.2 yds |

## Description

Solid maple wood stacking chair. Includes parson-box seat using high-density flame retardant foam. Upholstered inside and outside back with a wood frame. Piping at inside and outside back perimeter and standard rounded nylon nail-in glides. Available in Pavar's standard stain color options (water based) and a 35° sheen top-coat lacquer.