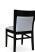

3235-K-P

Calico Padded Stacking Chair

## Specs

| Height           | 34"     |
|------------------|---------|
| Seat height      | 20"     |
| Width            | 20"     |
| Seat width       | 20"     |
| Depth            | 21"     |
| Seat depth       | 17"     |
| Arm height       | n/a     |
| Inside arm width | n/a     |
| Yardage          | 1.7 yds |
|                  |         |

## Description

Solid maple wood stacking chair. Includes padded waterfall seat using high-density flame retardant foam. Upholstered inside and outside back with a wood frame. Piping at inside and outside back perimeter and standard rounded nylon nail-in glides. Available in Pavar's standard stain color options (water based) and a 35° sheen top-coat lacquer.