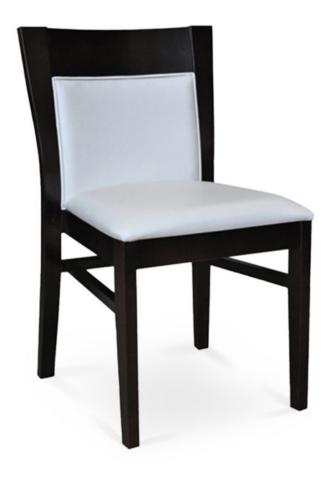

3235-K-P

Calico Padded Stacking Chair

## Description

Solid maple wood stacking chair. Includes padded waterfall seat using high-density flame retardant foam. Upholstered inside and outside back with a wood frame. Piping at inside and outside back perimeter and standard rounded nylon nail-in glides. Available in Pavar's standard stain color options (water based) and a 35° sheen top-coat lacquer.