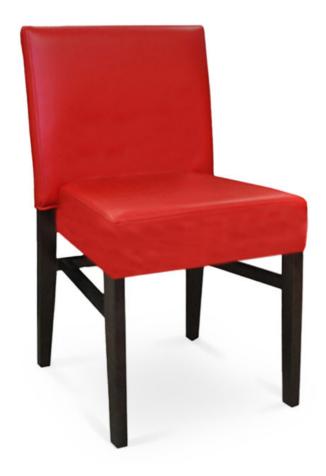

## 3410-K-XY

Broadway Parson-Box Stacking Chair

## Description

Solid maple wood stacking chair. Includes parson-box seat using no-sag springs and high-density flame retardant foam. Fully upholstered inside and outside back, piping at inside and outside bottom perimeter and standard rounded nylon nail-in glides. Available in Pavar's standard stain color options (water based) and a 35° sheen top-coat lacquer.