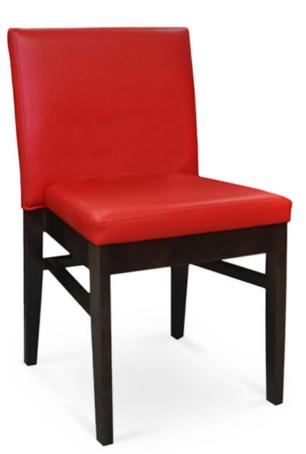

## 3410-K-PX

Broadway Padded-Box Stacking Chair

## Specs

| Height           | 34"   |
|------------------|-------|
| Seat height      | 20"   |
| Width            | 19"   |
| Seat width       | 19"   |
| Depth            | 21"   |
| Seat depth       | 18"   |
| Arm height       | n/a   |
| Inside arm width | n/a   |
| Yardage          | 2 yds |

## Description

Solid maple wood stacking chair. Includes padded-box seat using high-density flame retardant foam. Fully upholstered inside and outside back, piping at inside and outside bottom perimeter and standard rounded nylon nail-in glides. Available in Pavar's standard stain color options (water based) and a 35° sheen top-coat lacquer.