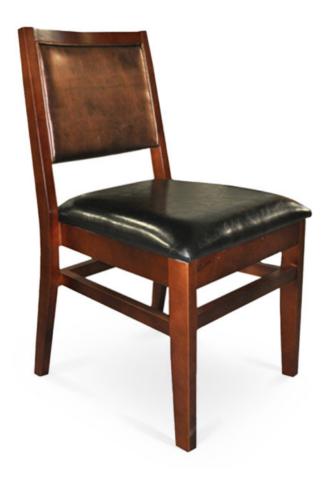

3023-K-P

Augusta Padded Stacking Chair

## Description

Solid maple wood stacking chair. Includes padded waterfall seat using high-density flame retardant foam. Upholstered inside and outside back with a wood frame, piping at inside and outside back perimeter and standard rounded nylon nail-in glides. Available in Pavar's standard stain color options (water based) and a 35° sheen top-coat lacquer.