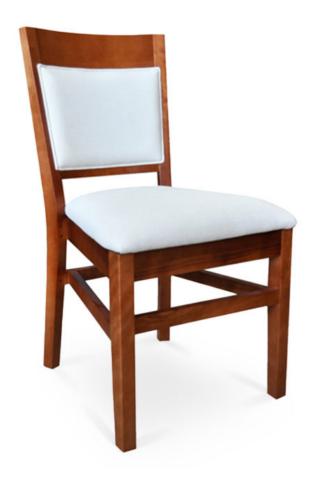

3165-K-P

Amora Padded Stacking Chair

## Specs

| Height           | 36"     |
|------------------|---------|
| Seat height      | 20"     |
| Width            | 19"     |
| Seat width       | 19"     |
| Depth            | 23"     |
| Seat depth       | 18"     |
| Arm height       | n/a     |
| Inside arm width | n/a     |
| Yardage          | 1.8 yds |

## Description

Solid maple wood stacking chair. Includes padded waterfall seat using high-density flame retardant foam. Upholstered inside and outside back with a wood frame and crumb gap. Piping at inside and outside back perimeter and standard rounded nylon nail-in glides. Available in Pavar's standard stain color options (water based) and a 35° sheen topcoat lacquer.