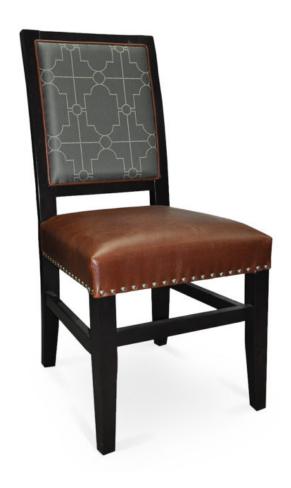

## 3177-S-NY

Zula Parson Chair - nailheads

## Specs

| Height           | 39" |
|------------------|-----|
| Seat height      | 20" |
| Width            | 19" |
| Seat width       | 19" |
| Depth            | 23" |
| Seat depth       | 19" |
| Arm height       | n/a |
| Inside arm width | n/a |

## Description

Solid maple wood chair. Includes parson waterfall seat using no-sag springs and high-density flame retardant foam. Upholstered inside and outside back with a wood frame and crumb gap. Piping at inside and outside back perimeter and Pavar's standard nailheads at seat perimeter (as shown in image: 1" spacing, center-to-center). Standard rounded nylon nail-in glides. Available in Pavar's standard stain color options (water based) and a 35° sheen topcoat lacquer.