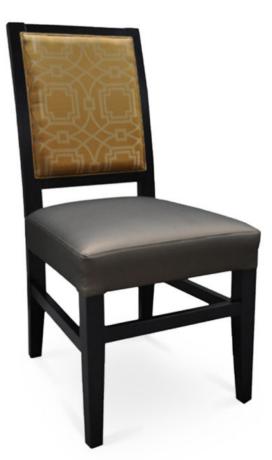

## 3177-S-XY

Zula Parson-Box Chair

## Specs

| Height           | 39"   |
|------------------|-------|
| Seat height      | 19.5" |
| Width            | 19"   |
| Seat width       | 19"   |
| Depth            | 23"   |
| Seat depth       | 19"   |
| Arm height       | n/a   |
| Inside arm width | n/a   |

## Description

Solid maple wood chair. Includes parson-box seat using no-sag springs and highdensity flame retardant foam. Upholstered inside and outside back with a wood frame and crumb gap. Piping at inside and outside back perimeter and standard rounded nylon nail-in glides. Available in Pavar's standard stain color options (water based) and a 35° sheen topcoat lacquer.