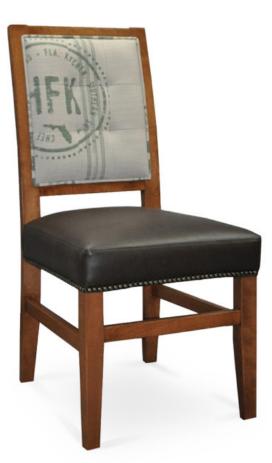

## Specs

| Height           | 39"   |
|------------------|-------|
| Seat height      | 19.5" |
| Width            | 19"   |
| Seat width       | 19"   |
| Depth            | 23"   |
| Seat depth       | 19"   |
| Arm height       | n/a   |
| Inside arm width | n/a   |

## Description

Solid maple wood chair. Includes parson waterfall seat using no-sag springs and high-density flame retardant foam. Upholstered inside and outside back with a wood frame and crumb gap. Piping at inside and outside back perimeter and Pavar's standard nailheads at seat perimeter (as shown in image: natural spacing). Grid-stitch pattern on the inside back and standard rounded nylon nail-in glides. Available in Pavar's standard stain color options (water based) and a 35° sheen topcoat lacquer.