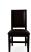

## 3177-S-P Zula Padded Chair

## Specs

| Height           | 39"   |
|------------------|-------|
| Seat height      | 19.5" |
| Width            | 19"   |
| Seat width       | 19"   |
| Depth            | 23"   |
| Seat depth       | 19"   |
| Arm height       | n/a   |
| Inside arm width | n/a   |

## Description

Solid maple wood chair. Includes padded waterfall seat using high-density flame retardant foam. Upholstered inside and outside back with a wood frame and crumb gap. Piping at inside and outside back perimeter and standard rounded nylon nailin glides. Available in Pavar's standard stain color options (water based) and a 35° sheen topcoat lacquer.