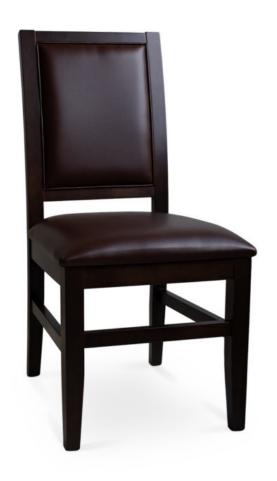

## 3177-S-P Zula Padded Chair

## Specs

| Height           | 39"   |
|------------------|-------|
| Seat height      | 19.5" |
| Width            | 19"   |
| Seat width       | 19"   |
| Depth            | 23"   |
| Seat depth       | 19"   |
| Arm height       | n/a   |
| Inside arm width | n/a   |

## Description

Solid maple wood chair. Includes padded waterfall seat using high-density flame retardant foam. Upholstered inside and outside back with a wood frame and crumb gap. Piping at inside and outside back perimeter and standard rounded nylon nailin glides. Available in Pavar's standard stain color options (water based) and a 35° sheen topcoat lacquer.