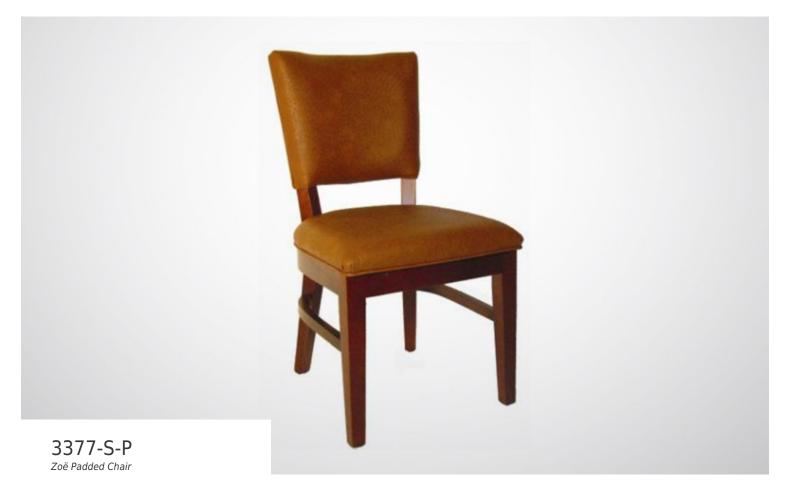

## Specs

| Height           | 36" |
|------------------|-----|
| Seat height      | 20" |
| Width            | 21" |
| Seat width       | 21" |
| Depth            | 21" |
| Seat depth       | 18" |
| Arm height       | n/a |
| Inside arm width | n/a |

## Description

Solid maple wood chair. Includes padded waterfall seat using high-density flame retardant foam. Fully upholstered inside and outside back, piping at outside back perimeter and standard rounded nylon nail-in glides. Available in Pavar's standard stain color options (water based) and a 35° sheen topcoat lacquer.