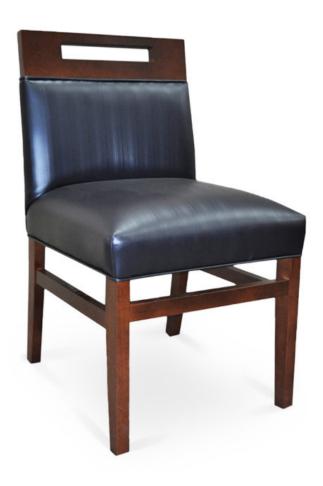

## 3240-S-Y Yankee Parson Chair

## Specs

| Height           | 33" |
|------------------|-----|
| Seat height      | 20" |
| Width            | 19" |
| Seat width       | 19" |
| Depth            | 21" |
| Seat depth       | 17" |
| Arm height       | n/a |
| Inside arm width | n/a |

## Description

Solid maple wood chair. Includes parson waterfall seat with seams at front seat corners, using no-sag springs and high-density flame retardant foam. Upholstered inside and outside back with a wood frame and rectangular cutout for easy mobility. Piping at seat perimeter and top section of inside and outside back. Standard rounded nylon nail-in glides. Available in Pavar's standard stain color options (water based) Includes a 35° sheen topcoat lacquer