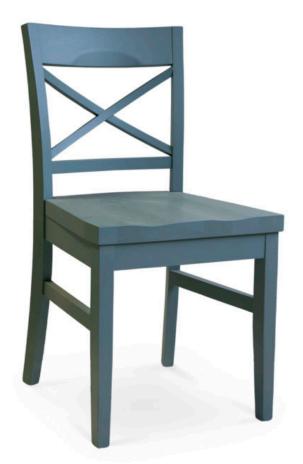

## 1021-S-W

Xena Saddle Chair

Specs

| Height      | 34"    |
|-------------|--------|
| Seat height | 18.5"  |
| Width       | 17.5"  |
| Seat width  | 17.5"  |
| Depth       | 20.5"  |
| Seat depth  | 17.25" |

## Description

Solid maple wood chair. Includes wood saddle seat, X back with a crumb gap and standard rounded nylon nail-in glides. Available in Pavar's standard stain color options (water based) and a 35° sheen topcoat lacquer.