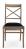

## Description

Solid beech wood chair. Includes inset padded waterfall seat using high-density flame retardant foam. X back with a crumb gap and standard rounded nylon nail-in glides. Available in Pavar's standard stain color options (water based) and a  $35^{\circ}$  sheen topcoat lacquer.