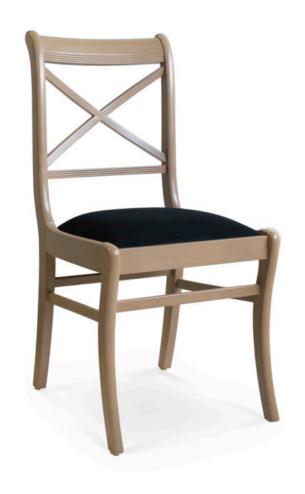

1019-S-P

Xcettera Padded Chair

## Description

Solid beech wood chair. Includes inset padded waterfall seat using high-density flame retardant foam. X back with a crumb gap and standard rounded nylon nail-in glides. Available in Pavar's standard stain color options (water based) and a  $35^{\circ}$  sheen topcoat lacquer.