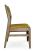

3008-S-P
Wesnic Padded Chair

## Description

Solid maple wood chair. Includes padded waterfall inset seat using high-density flame retardant foam. Upholstered back with an inset outside back and wood frame. Piping at seat and inside back perimeter. Available in Pavar's standard stain color options (water based) and a 35° sheen topcoat lacquer. Includes standard rounded nylon nail-in glides.