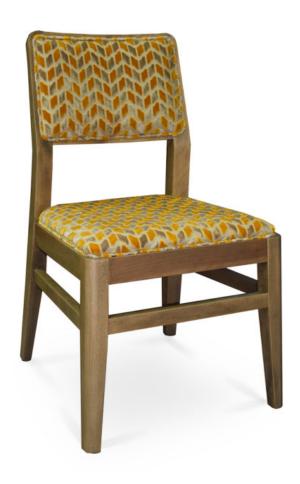

3008-S-P
Wesnic Padded Chair

## Specs

| Height           | 36" |
|------------------|-----|
| Seat height      | 19" |
| Width            | 19" |
| Seat width       | 19" |
| Depth            | 23" |
| Seat depth       | 20" |
| Arm height       | n/a |
| Inside arm width | n/a |

## Description

Solid maple wood chair. Includes padded waterfall inset seat using high-density flame retardant foam. Upholstered back with an inset outside back and wood frame. Piping at seat and inside back perimeter. Available in Pavar's standard stain color options (water based) and a 35° sheen topcoat lacquer. Includes standard rounded nylon nail-in glides.