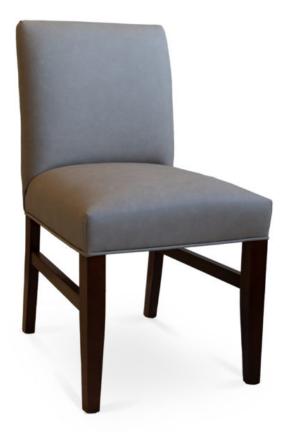

## 3413-S-Y

Viviana Parson Chair

## Specs

| Height      | 33"   |
|-------------|-------|
| Seat height | 19"   |
| Width       | 18"   |
| Seat width  | 18"   |
| Depth       | 23"   |
| Seat depth  | 18"   |
| Yardage     | 2 yds |

## Description

Solid maple wood chair. Includes parson waterfall seat with seams at front corners, using no-sag springs and high-density flame retardant foam. Fully upholstered inside and outside back with piping at seat perimeter and outside back. Includes Pavar's standard stain color options (water based) with a 35° sheen topcoat lacquer and standard round nail-in nylon glides.