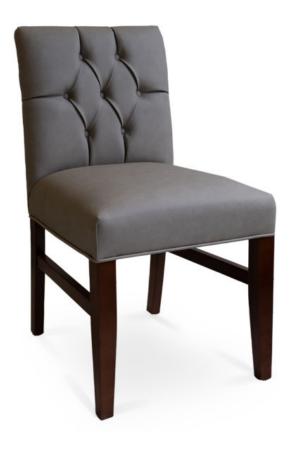

3413-S-DY
Viviana Parson Chair - tufted

## Specs

| Height      | 33.5"   |
|-------------|---------|
| Seat height | 19"     |
| Width       | 18"     |
| Seat width  | 18"     |
| Depth       | 23"     |
| Seat depth  | 18"     |
| Yardage     | 2.5 yds |

## Description

Solid maple wood chair. Includes parson waterfall seat with seams at front corners, using no-sag springs and high-density flame retardant foam. Fully upholstered with diamond tufting and 7 buttons at inside back (using a 2-3-2 pattern). Piping at seat perimeter and outside back. Includes Pavar's standard stain color options (water based) with a 35° sheen topcoat lacquer and standard round nail-in nylon glides.