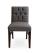

3413-S-DY
Viviana Parson Chair - tufted

## Description

Solid maple wood chair. Includes parson waterfall seat with seams at front corners, using no-sag springs and high-density flame retardant foam. Fully upholstered with diamond tufting and 7 buttons at inside back (using a 2-3-2 pattern). Piping at seat perimeter and outside back. Includes Pavar's standard stain color options (water based) with a 35° sheen topcoat lacquer and standard round nail-in nylon glides.