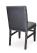

3413-S-NUY

Viviana Parson Chair - nailheads, buttons

## Specs

| Height           | 33" |
|------------------|-----|
| Seat height      | 19" |
| Width            | 18" |
| Seat width       | 18" |
| Depth            | 23" |
| Seat depth       | 18" |
| Arm height       | n/a |
| Inside arm width | n/a |

## Description

Solid maple wood chair. Includes parson waterfall seat with seams at front seat corners, using no-sag springs and high-density flame retardant foam. Fully upholstered inside and outside back, 4 pulled buttons at inside back and Pavar's standard nailheads at seat and back perimeter (as shown in image:  $1^{\prime\prime}$  spacing, center-to-center). Standard rounded nylon nail-in glides. Available in Pavar's standard stain color options (water based) and a  $35^{\circ}$  sheen topcoat lacquer.