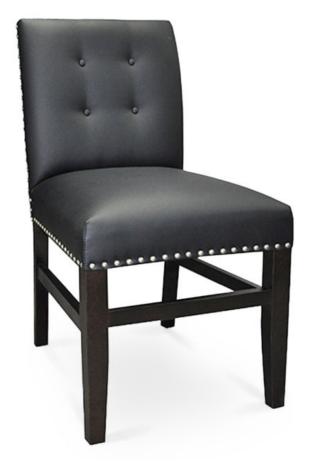

3413-S-NUY

Viviana Parson Chair - nailheads, buttons

## Description

Solid maple wood chair. Includes parson waterfall seat with seams at front seat corners, using no-sag springs and high-density flame retardant foam. Fully upholstered inside and outside back, 4 pulled buttons at inside back and Pavar's standard nailheads at seat and back perimeter (as shown in image:  $1^{\prime\prime}$  spacing, center-to-center). Standard rounded nylon nail-in glides. Available in Pavar's standard stain color options (water based) and a  $35^{\circ}$  sheen topcoat lacquer.