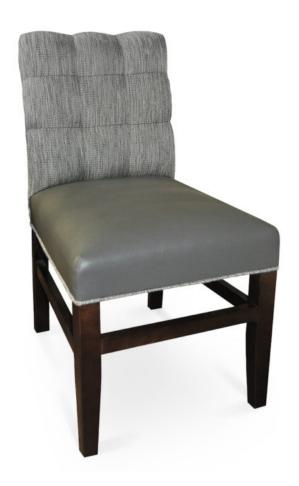

## Description

Solid maple wood chair. Includes parson waterfall seat with seams at front seat corners, using no-sag springs and high-density flame retardant foam. Fully upholstered inside and outside back, piping at seat perimeter, grid-stitch pattern at inside back and standard rounded nylon nail-in glides. Available in Pavar's standard stain color options (water based) and a 35° sheen topcoat lacquer.