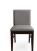

3413-S-P Viviana Padded Chair

## Specs

| Height      | 33"   |
|-------------|-------|
| Seat height | 19"   |
| Width       | 18"   |
| Seat width  | 18"   |
| Depth       | 23"   |
| Seat depth  | 18"   |
| Yardage     | 2 yds |

## Description

Solid maple wood chair. Includes padded seat, using no-sag springs and highdensity flame retardant foam. Fully upholstered inside and outside back with piping at seat perimeter. Includes Pavar's standard stain color options (water based) with a 35° sheen topcoat lacquer and standard round nail-in nylon glides.