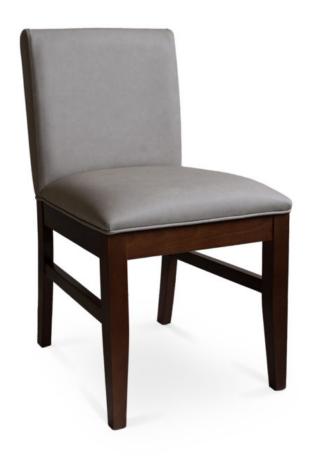

3413-S-P Viviana Padded Chair

## Description

Solid maple wood chair. Includes padded seat, using no-sag springs and highdensity flame retardant foam. Fully upholstered inside and outside back with piping at seat perimeter. Includes Pavar's standard stain color options (water based) with a 35° sheen topcoat lacquer and standard round nail-in nylon glides.