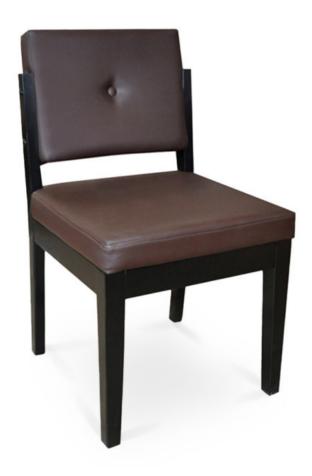

3186-S-PUX

Vinizza Padded-Box Chair - buttons

## Specs

| Height           | 34" |
|------------------|-----|
| Seat height      | 19" |
| Width            | 20" |
| Seat width       | 20" |
| Depth            | 22" |
| Seat depth       | 20" |
| Arm height       | n/a |
| Inside arm width | n/a |

## Description

Solid maple wood chair. Includes padded-box seat using high-density flame retardant foam. Upholstered inside and outside back with partial wood frame on sides only and a crumb gap. Single pulled button at center of inside and outside back and standard rounded nylon nail-in glides. Available in Pavar's standard stain color options (water based) and a 35° sheen topcoat lacquer.